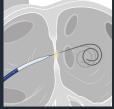

### ACCESS WITH PRECISION

PRECISION RF PUNCTURE TECHNOLOGY to optimize transseptal location for any anatomy

TRUform<sup>™</sup>

ersaCross™ RF Wire can be used, without exchanges, as a guidewire, as a ransseptal puncture device or as an exchange rail for delivering therapy sheath

**OMNIviz**<sup>™</sup> Technology

Visualize your entire solution on fluoroscopy