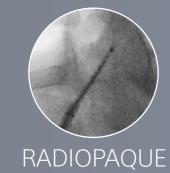

ersaCross™ RF Wire can be used, without exchanges, as a guidewire, as a ransseptal puncture device or as an exchange rail for delivering therapy sheath

**OMNIviz**<sup>™</sup> Technology

Visualize your entire solution on fluoroscopy