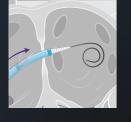

#### **ELIMINATE EXCHANGES**

Left heart access using a SINGLE SOLUTION from start to finish

Rewire and drop down to optimize transseptal location WITHOUT THE HASSLE of exchanging a needle

#### SECURE EFFORTLESS DELIVERY

Instantly gain and maintain access WITHOUT EXCHANGES

> Sturdy 0.035" rail to deliver therapy devices with confidence

Flexible tip cushions against left atrial wall and reduces risk of perforation