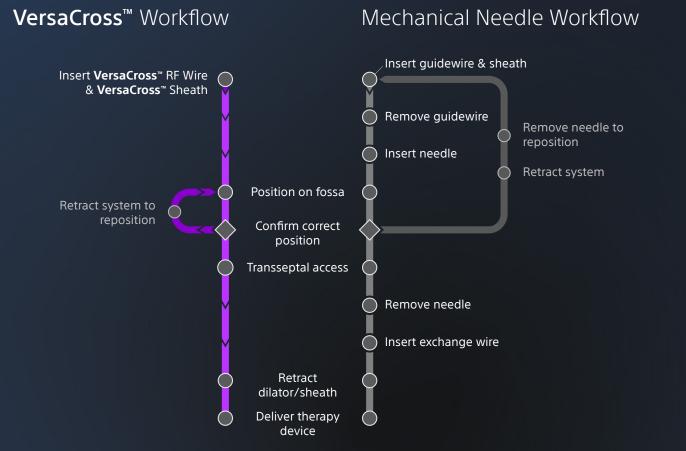

#### **ELIMINATE EXCHANGES**

Left heart access using a SINGLE SOLUTION from start to finish

Rewire and drop down to optimize transseptal location WITHOUT THE HASSLE of exchanging a needle

ersaCross™ RF Wire can be used, without exchanges, as a guidewire, as a ransseptal puncture device or as an exchange rail for delivering therapy sheath

**OMNIviz**<sup>™</sup> Technology

Visualize your entire solution on fluoroscopy