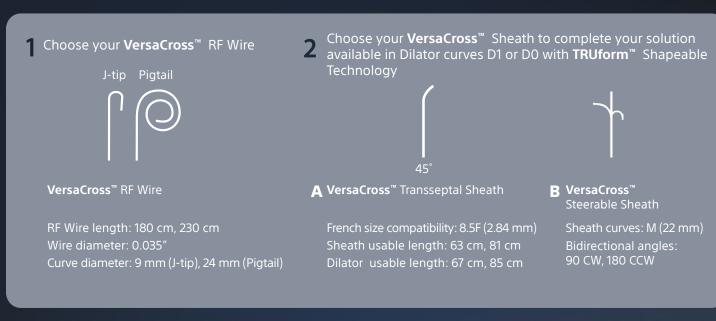

## **VersaCross**<sup>™</sup> RF Transseptal Solution

Full platform of tools to personalize your solution

Eliminate exchanges

Access with precision

Secure effortless delivery

Fast track access-to-delivery with a single solution

### ACCESS WITH PRECISION

PRECISION RF PUNCTURE TECHNOLOGY to optimize transseptal location for any anatomy

TRUform<sup>™</sup>