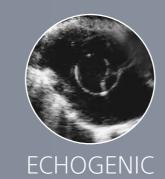

Reliably locate your devices on ultrasound to reduce reliance on fluoroscopy

Visibly confirm position of RF tip within dilator

Track and mark RF tip position on your mapping system

VersaCross™ RF Transseptal Solution