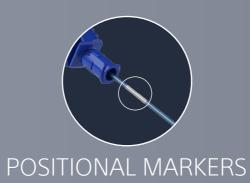

Reliably locate your devices on ultrasound to reduce reliance on fluoroscopy

Visibly confirm position of RF tip within dilator

Track and mark RF tip position on your mapping system

VersaCross™ RF Transseptal Solution