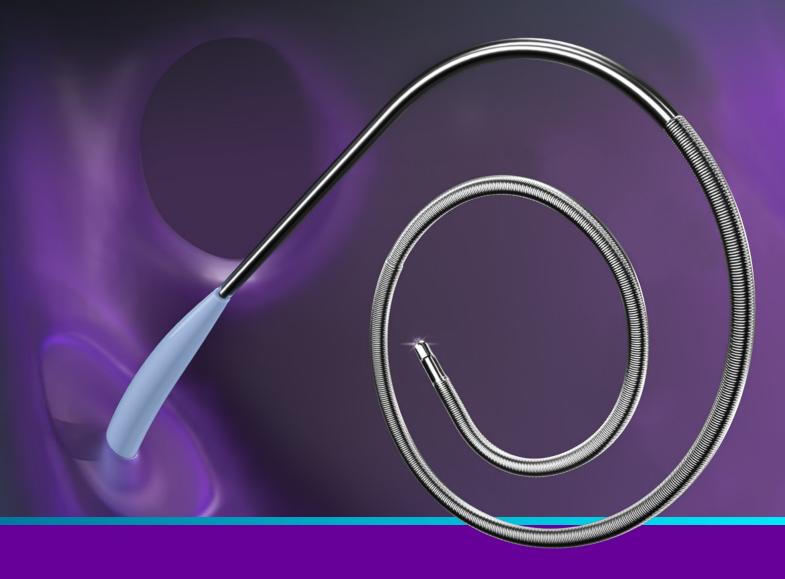

#### SECURE EFFORTLESS DELIVERY

Instantly gain and maintain access WITHOUT EXCHANGES

> Sturdy 0.035" rail to deliver therapy devices with confidence

Flexible tip cushions against left atrial wall and reduces risk of perforation

ersaCross™ RF Wire can be used, without exchanges, as a guidewire, as a ransseptal puncture device or as an exchange rail for delivering therapy sheath

**OMNIviz**<sup>™</sup> Technology

Visualize your entire solution on fluoroscopy